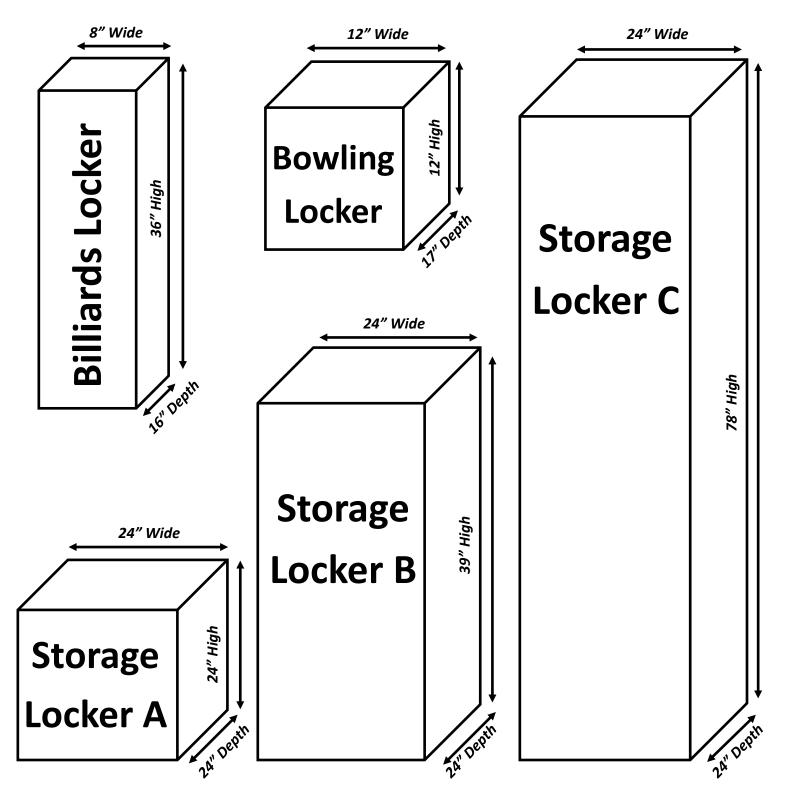

## BreakZONE Recreation Center Locker Rental Contract

| Rate                                                                                                                                    | es & Charges: Please select which Locker you prefer t                                                                                                                                                                                                                                                                                                                                                                                                                                                                                                                                                                    | o rent.                                                                                                                                                                                                                                                                              |  |
|-----------------------------------------------------------------------------------------------------------------------------------------|--------------------------------------------------------------------------------------------------------------------------------------------------------------------------------------------------------------------------------------------------------------------------------------------------------------------------------------------------------------------------------------------------------------------------------------------------------------------------------------------------------------------------------------------------------------------------------------------------------------------------|--------------------------------------------------------------------------------------------------------------------------------------------------------------------------------------------------------------------------------------------------------------------------------------|--|
|                                                                                                                                         | Billiards Locker (8" Wide x 16" Deep x 36" High)                                                                                                                                                                                                                                                                                                                                                                                                                                                                                                                                                                         | \$7.50 per semester                                                                                                                                                                                                                                                                  |  |
|                                                                                                                                         | Bowling Locker (12" Wide x 17" Deep x 12" High)                                                                                                                                                                                                                                                                                                                                                                                                                                                                                                                                                                          | \$7.50 per semester<br>\$11.00 per semester                                                                                                                                                                                                                                          |  |
|                                                                                                                                         | Storage Locker A (24" Wide x 24" Deep x 24" High)                                                                                                                                                                                                                                                                                                                                                                                                                                                                                                                                                                        |                                                                                                                                                                                                                                                                                      |  |
|                                                                                                                                         | Storage Locker B (24" Wide x 24" Deep x 39" High)                                                                                                                                                                                                                                                                                                                                                                                                                                                                                                                                                                        | \$15.00 per semester                                                                                                                                                                                                                                                                 |  |
|                                                                                                                                         | Storage Locker C (24" Wide x 24" Deep x 78" High)                                                                                                                                                                                                                                                                                                                                                                                                                                                                                                                                                                        | \$20.00 per semester                                                                                                                                                                                                                                                                 |  |
|                                                                                                                                         | Key or Lock Replacement Fee                                                                                                                                                                                                                                                                                                                                                                                                                                                                                                                                                                                              | \$10.00                                                                                                                                                                                                                                                                              |  |
|                                                                                                                                         | Removal After Expiration Date                                                                                                                                                                                                                                                                                                                                                                                                                                                                                                                                                                                            | \$10.00                                                                                                                                                                                                                                                                              |  |
| Rente                                                                                                                                   | er Information:                                                                                                                                                                                                                                                                                                                                                                                                                                                                                                                                                                                                          |                                                                                                                                                                                                                                                                                      |  |
| Name                                                                                                                                    | e of Renter:                                                                                                                                                                                                                                                                                                                                                                                                                                                                                                                                                                                                             |                                                                                                                                                                                                                                                                                      |  |
| VT ID #: Local Phone #:                                                                                                                 |                                                                                                                                                                                                                                                                                                                                                                                                                                                                                                                                                                                                                          |                                                                                                                                                                                                                                                                                      |  |
|                                                                                                                                         |                                                                                                                                                                                                                                                                                                                                                                                                                                                                                                                                                                                                                          |                                                                                                                                                                                                                                                                                      |  |
| Email                                                                                                                                   | (required):                                                                                                                                                                                                                                                                                                                                                                                                                                                                                                                                                                                                              |                                                                                                                                                                                                                                                                                      |  |
|                                                                                                                                         | The term of this lease is for the (you may se                                                                                                                                                                                                                                                                                                                                                                                                                                                                                                                                                                            | elect up to two terms):                                                                                                                                                                                                                                                              |  |
|                                                                                                                                         | Fall Spring                                                                                                                                                                                                                                                                                                                                                                                                                                                                                                                                                                                                              | Summer                                                                                                                                                                                                                                                                               |  |
|                                                                                                                                         | The expiration date of this lease is 6:00PN                                                                                                                                                                                                                                                                                                                                                                                                                                                                                                                                                                              | I on the last day of classes.                                                                                                                                                                                                                                                        |  |
|                                                                                                                                         | Expiration Date:                                                                                                                                                                                                                                                                                                                                                                                                                                                                                                                                                                                                         |                                                                                                                                                                                                                                                                                      |  |
| Rental                                                                                                                                  | Polices & Conditions:                                                                                                                                                                                                                                                                                                                                                                                                                                                                                                                                                                                                    |                                                                                                                                                                                                                                                                                      |  |
| <ul> <li>The Re</li> <li>Locker</li> <li>BILLIA</li> <li>STORA</li> <li>locks a</li> <li>Locker</li> <li>Rente</li> <li>fee.</li> </ul> | er the BreakZONE nor its employees are responsible for loss or<br>enter shall be responsible for damage caused to lockers or to t<br>rs may be routinely opened and inspected by UUSA staff mem-<br>rs may only be rented for two semesters at a time. Summer I a<br>RDS LOCKERS- Each renter will be issued only one key. Virginia<br>AGE & BOWLING LOCKERS- Each renter will be issued one lock<br>are prohibited.<br>rs are available for rent on a first come, first serve basis.<br>r not renewing or returning keys by the expiration date and tir<br>e to all policies and conditions of this contract, and agree | he contents stored within.<br>bers to assure compliance with University Policy<br>and Summer II count as one semester.<br>a State law prohibits duplication of locker keys.<br>This is the only lock that can be used. All other<br>me listed above will be charged at \$10.00 remov |  |
|                                                                                                                                         |                                                                                                                                                                                                                                                                                                                                                                                                                                                                                                                                                                                                                          |                                                                                                                                                                                                                                                                                      |  |
| ngilature                                                                                                                               | of Renter:                                                                                                                                                                                                                                                                                                                                                                                                                                                                                                                                                                                                               | Date:                                                                                                                                                                                                                                                                                |  |

## Locker Dimensions